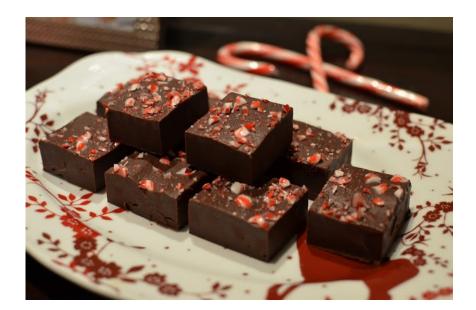

### Fudge with Heath Bits

12 oz package 70% Dark Chocolate Ghiradelhi chips
12 oz package Milk Chocolate Ghiradelhi chips
12 oz bag Heath Bits
2 TBSP Butter
1 can Eagle Brand Condensed Milk
1 tsp vanilla

Place chocolate chips and butter in a microwaveable bowl.

Place in microwave for 1 minute.

Take out and stir, then place back in microwave for 30 seconds and stir. Repeat at 30 seconds until all chips are melted and smooth.

Pour the Heath Bits in and stir until incorporated.

Place condensed milk and vanilla in and stir quickly.

Place the fudge a in buttered pan, spreading evenly.

Cool in fridge for at least 30 minutes and then cut into 1 inch squares.